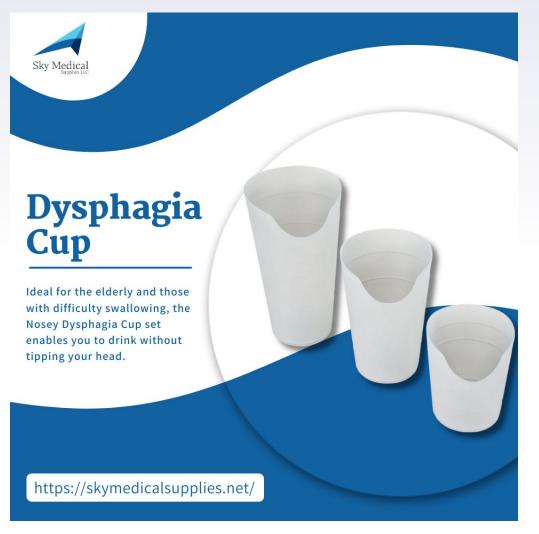

A unique cutaway eliminates the need to tilt the head backward or lift the chin allowing the head and neck to remain aligned for easier swallowing. Each cup features measurement markers for tracking the liquid intake to ensure adequate hydration.

f you like our products make sure to visit our store or our website under <a href="https://simplyrenting.com/">https://simplyrenting.com/</a>

.

#skymedical #simplyrenting #medicalsupplies
#medicalequipmentsupplies #toptiermedicalsupplies
#medicalsuppliesstore #medicalsuppliesretailstore #medical #health
#medicallife #staysafe #healthcare #lifestyle #wellness #stayhealthy
#healthproblems #healthcareproblems #injury #athlete #wheelchair
#wheelchairuser #disability #wheelchairs #spinalcordinjuryrecovery
#recovery #powerliftchair #powerscooter #kneewalker
#pulseoximeter #oximeter