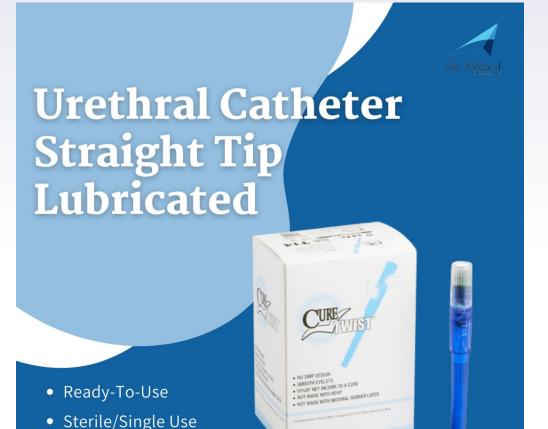

# Urethral Catheter Coude Tip Uncoated

- STRAIGHT OR COUDE TIP
- AVAILABLE IN FRENCH SIZES 12-18
- SMOOTH POLISHED EYELETS FOR INCREASED COMFORT

**BUY NOW** 

https://skymedicalsupplies.net/

Hydrophilic coating for quick lubrication. Purified water packet for easy, mess-free/stain-free hydration. Textured advancer/gripper for clean, easy catheter insertion. High quality materials not made with DEHP/DINP\*, BPA or natural.

If you like our products make sure to visit our store or our website under <a href="https://simplyrenting.com/">https://simplyrenting.com/</a>

.

#skymedical #simplyrenting #medicalsupplies
#medicalequipmentsupplies #toptiermedicalsupplies
#medicalsuppliesstore #medicalsuppliesretailstore #medical #health
#medicallife #staysafe #healthcare #lifestyle #wellness #stayhealthy
#healthproblems #healthcareproblems #injury #athlete #wheelchair
#wheelchairuser #disability #wheelchairs #spinalcordinjuryrecovery
#recovery #powerliftchair #powerscooter #kneewalker
#pulseoximeter #oximeter