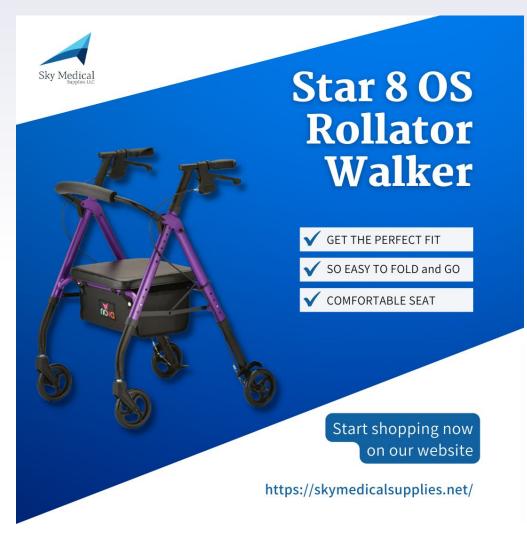

Get the perfect fit with the Quick-Fit push buttons to easily adjust the handles and legs. Go easy to fold and go! Great for storage and travel. It comes with a convenient handle bar to easily fold the walker.

f you like our products make sure to visit our store or our website under <a href="https://simplyrenting.com/">https://simplyrenting.com/</a>

.

#skymedical #simplyrenting #medicalsupplies
#medicalequipmentsupplies #toptiermedicalsupplies
#medicalsuppliesstore #medicalsuppliesretailstore #medical #health
#medicallife #staysafe #healthcare #lifestyle #wellness #stayhealthy
#healthproblems #healthcareproblems #injury #athlete #wheelchair
#wheelchairuser #disability #wheelchairs #spinalcordinjuryrecovery
#recovery #powerliftchair #powerscooter #kneewalker
#pulseoximeter #oximeter