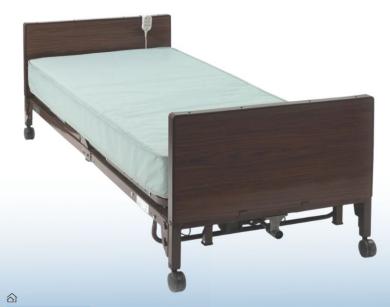

**Home Care Bed** 

https://skymedicalsupplies.net/

Sky Medical Supplies provides a full electrical Home care Bed Rental.

The Full-Electric Bed has a simple, easy-to-use, heavy-duty control to allow the user to position the head and foot segments for desirable comfort, along with raising and lowering the overall bed height for the complete height for access and exit of the bed.

# **Electric Bed Frame**

Elevate the head or foot of the bed to promote peaceful rest. Features a zero-gravity position to increase circulation and relieve pain. Powerful dual motors smoothly and quietly elevate the bed frame to the desired position. Easily adjust the bed frame in dim and darkened rooms with the backlit wireless remote control. Includes a bed rail pouch with three mesh pockets as well as dual USB ports for conveniently powering electronic devices.