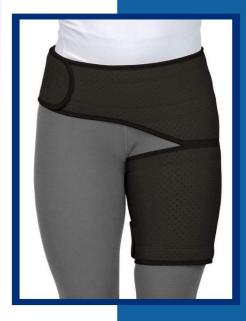

# **Groin Brace**

Help your body recover it its previous state

Retaining therapeutic heat, the adjustable compression wrap soothes stiff and sore muscles for increased mobility.

https://skymedicalsupplies.net/

Reduces aches and pains associated with a pulled groin, quad or hamstring, a hip flexor injury, hip bursitis, labral tear, sciatic nerve pain, and SI joint pain. The brace provides pain-relieving support for conditions such as a pulled groin, quad or hamstring, a hip flexor injury, hip bursitis, labral tear, sciatic nerve pain, SI joint pain, and other injuries.