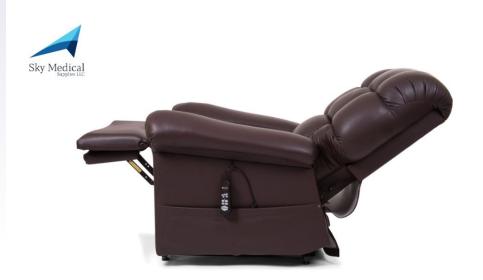

# Cloud Power Lift Chair Recliners

Unique Bucket Seat and chaise pad design cradles your lower body in comfort.

Features our patented MaxiComfort Ultimate Recline Technology. Generously filled, wide armrests for enhanced arm support when sitting or reclining.

## Feedback here:

https://skymedicalsupplies.net/

Introducing the next generation of wellness positioning! The new PR515 Power Lift Chair comes standard with our PowerPillow™ and power lumbar support for even more comfort and positioning options. This luxurious power lift recliner features two incredible patents combining our extremely popular MaxiComfort Cloud™ positioning and Twilight Technology that provide superior comfort and quality found only at Golden. Achieve extreme Zero Gravity and TV positions while enjoying the world's finest rejuvenating seating experience!

It has independent back and leg motors so you can recline flat or sit up straight with your legs elevated. You can even elevate your feet 5" above your heart to reduce swelling. This model glides smoothly into unlimited positions.