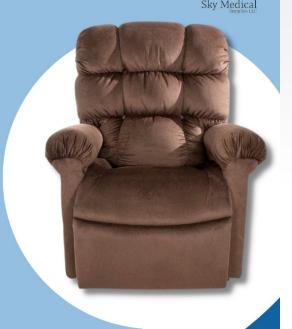

# Cloud Power Lift Chair Recliners

Unique Bucket Seat and chaise pad design cradles your lower body in comfort.

Features our patented MaxiComfort Ultimate Recline Technology. Generously filled, wide armrests for enhanced arm support when sitting or reclining.

If you like our products make sure to visit our store or our website under <a href="https://simplyrenting.com/">https://simplyrenting.com/</a>

#skymedical #simplyrenting #medicalsupplies
#medicalequipmentsupplies #toptiermedicalsupplies
#medicalsuppliesstore #medicalsuppliesretailstore #medical #health
#medicallife #staysafe #healthcare #lifestyle #wellness #stayhealthy
#healthproblems #healthcareproblems #injury #athlete #wheelchair
#wheelchairuser #disability #wheelchairs #spinalcordinjuryrecovery
#recovery #powerliftchair #powerscooter #kneewalker
#pulseoximeter #oximeter