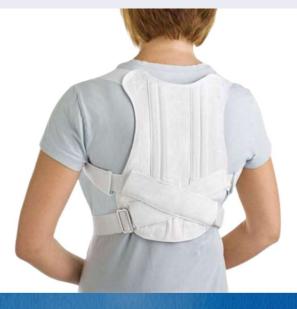

# **Posture Control Brace**

Helps to Improve Posture for Those Sitting for Long periods.

https://skymedicalsupplies.net/

Designed to gently keep the shoulders back for proper posture control. A reinforced design effectively helps restore the appearance and reduce back strain. Features Include a High-quality canvas back, soft cotton lining, and padded shoulder straps.

f you like our products make sure to visit our store or our website under <a href="https://simplyrenting.com/">https://simplyrenting.com/</a>

#skymedical #simplyrenting #medicalsupplies
#medicalequipmentsupplies #toptiermedicalsupplies
#medicalsuppliesstore #medicalsuppliesretailstore #medical #health
#medicallife #staysafe #healthcare #lifestyle #wellness #stayhealthy
#healthproblems #healthcareproblems #injury #athlete #wheelchair
#wheelchairuser #disability #wheelchairs #spinalcordinjuryrecovery
#recovery #powerliftchair #powerscooter #kneewalker
#pulseoximeter #oximeter