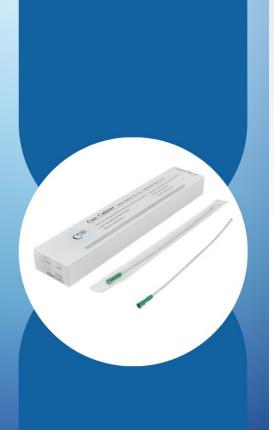

# Urethral Catheter Coude Tip Uncoated

- STRAIGHT OR COUDE TIP
- AVAILABLE IN FRENCH SIZES 12-18
- SMOOTH POLISHED EYELETS FOR INCREASED COMFORT

**BUY NOW** 

https://skymedicalsupplies.net/

Hydrophilic coating for quick lubrication. Purified water packet for easy, mess-free/stain-free hydration. Textured advancer/gripper for clean, easy catheter insertion. High quality materials not made with DEHP/DINP\*, BPA or natural.

Polished Eyelets

https://skymedicalsupplies.net/

This sterile, single-use catheter features polished eyelets on a straight or coude tip. It is offered in male and female lengths. Most male styles are offered uncoated and/or with a hydrophilic coating. In addition, the package for most styles features unique dual openings for increased ease of use.