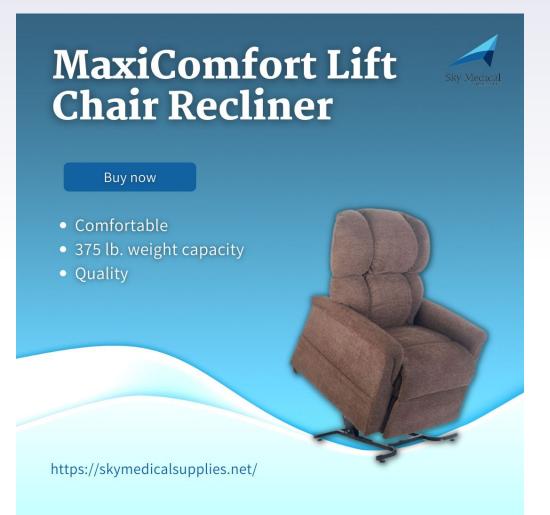

It has independent back and leg motors so you can recline flat or sit up straight with your legs elevated. You can even elevate your feet 5" above your heart to reduce swelling. This model glides smoothly into unlimited positions.

f you like our products make sure to visit our store or our website under <a href="https://simplyrenting.com/">https://simplyrenting.com/</a>

#skymedical #simplyrenting #medicalsupplies
#medicalequipmentsupplies #toptiermedicalsupplies
#medicalsuppliesstore #medicalsuppliesretailstore #medical #health
#medicallife #staysafe #healthcare #lifestyle #wellness #stayhealthy
#healthproblems #healthcareproblems #injury #athlete #wheelchair
#wheelchairuser #disability #wheelchairs #spinalcordinjuryrecovery
#recovery #powerliftchair #powerscooter #kneewalker
#pulseoximeter #oximeter