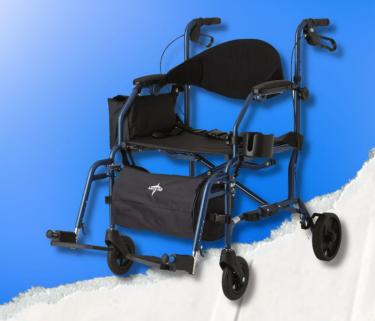

## **Combination Rollator**

Quickly and easily converts from a rollator to a transport chair and vice-versa

https://skymedicalsupplies.net/

Includes easy-to-adjust, push-button, swing away footrests that lock to sides of rollator when not in use, height-adjustable push grips and comfortable hand brake.

Breathable nylon upholstery, restaurant-style permanent armrests, roomy under-seat basket, and strong carrying handles.

f are interested in our products make sure to visit our store or our website under <a href="https://simplyrenting.com/">https://simplyrenting.com/</a>

Equipped with 8-inch transport wheels, these wheels come already attached to the chair. Two larger 24-inch rear drive wheels are easily attached and remove with the push of a button, making the conversion from companion use to self-propel mode quick and easy.