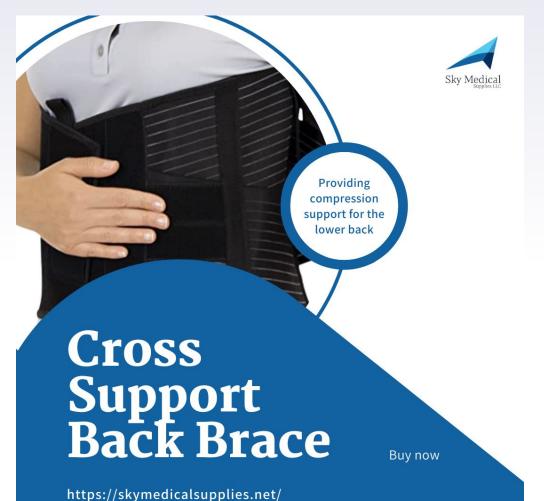

#### Feedback here:

https://skymedicalsupplies.net/

Well Made Lower Back Support: Providing compression support for the lower back, the cross support back brace effectively relieves lower back pain with an emphasis on comfort and stability. It works great for those with back problems that need excellent support.