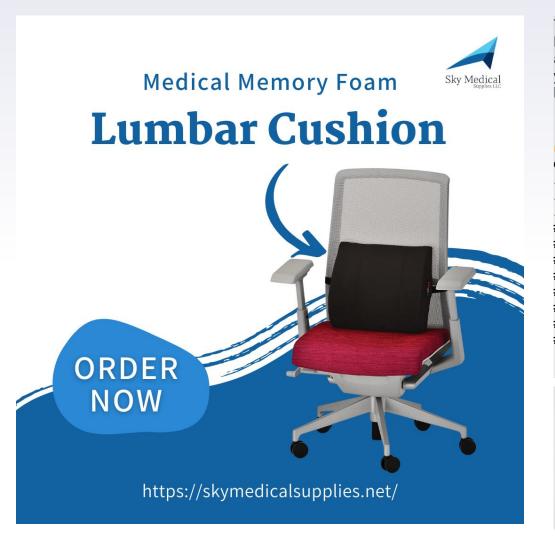

The Medical Memory Foam Lumbar Cushion with Stabilization Board Insert provides back support. Improves spine alignment and back tension. Temperature-sensitive memory foam molds your body shape and provides customized comfort for your lower back.

f are interested in our products make sure to visit our store or our website under <a href="https://simplyrenting.com/">https://simplyrenting.com/</a>

#skymedical #simplyrenting #medicalsupplies
#medicalequipmentsupplies #toptiermedicalsupplies
#medicalsuppliesstore #medicalsuppliesretailstore #medical #health
#medicallife #staysafe #healthcare #lifestyle #wellness #stayhealthy
#healthproblems #healthcareproblems #injury #athlete #wheelchair
#wheelchairuser #disability #wheelchairs #spinalcordinjuryrecovery
#recovery #powerliftchair #powerscooter #kneewalker
#pulseoximeter #oximeter