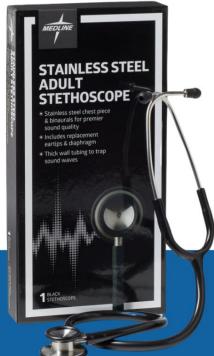

### Adult Stainless Steel Stethoscope

Handcrafted from high-tensile strength stainless steel with durable 22" (56 cm) tubing. Color-coordinated non-chill rings provide excellent patient comfort.

https://skymedicalsupplies.net/

Cardiology stethoscope has a deep, cone-shaped bell that provides excellent sound transmission and acoustic sensitivity.

f are interested in our products make sure to visit our store or our website under <a href="https://simplyrenting.com/">https://simplyrenting.com/</a>