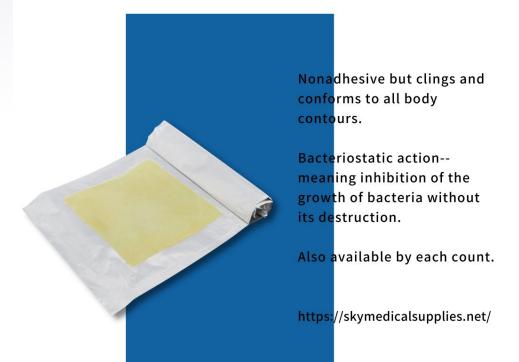

### Equos Calcium Alginate Wound Dressings

Designed to absorb moderate to heavy amounts of wound drainage.

https://skymedicalsupplies.net/

Conform to the wound bed, which is ideal for maintaining the environment necessary for wound healing.

Maintain a moist wound healing environment.

f are interested in our products make sure to visit our store or our website under <a href="https://simplyrenting.com/">https://simplyrenting.com/</a>

#skymedical #simplyrenting #medicalsupplies
#medicalequipmentsupplies #toptiermedicalsupplies
#medicalsuppliesstore #medicalsuppliesretailstore #medical #health
#medicallife #staysafe #healthcare #lifestyle #wellness #stayhealthy
#healthproblems #healthcareproblems #injury #athlete #wheelchair
#wheelchairuser #disability #wheelchairs #spinalcordinjuryrecovery
#recovery #powerliftchair #powerscooter #kneewalker
#pulseoximeter #oximeter