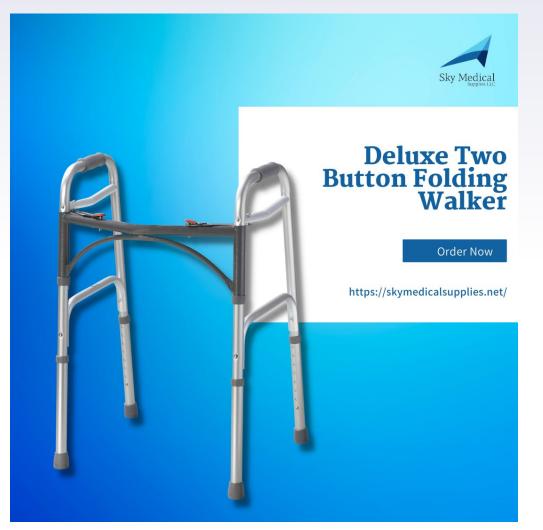

A unique U-shape frame design creates greater clearance. The patient can bring the walker closer to assist in standing. Easy push-button mechanisms may be operated by fingers, palms, or the side of the hand.