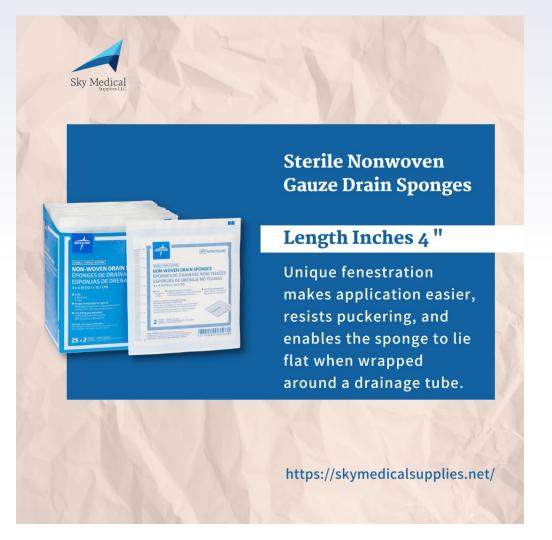

6-ply rayon/polyester blend is highly absorbent, low-linting, and fast wicking. Precut to save time and eliminate the need for sterile scissors.

f are interested in our products make sure to visit our store or our website under <a href="https://simplyrenting.com/">https://simplyrenting.com/</a>

#skymedical #simplyrenting #medicalsupplies
#medicalequipmentsupplies #toptiermedicalsupplies
#medicalsuppliesstore #medicalsuppliesretailstore #medical #health
#medicallife #staysafe #healthcare #lifestyle #wellness #stayhealthy
#healthproblems #healthcareproblems #injury #athlete #wheelchair
#wheelchairuser #disability #wheelchairs #spinalcordinjuryrecovery
#recovery #powerliftchair #powerscooter #kneewalker
#pulseoximeter #oximeter