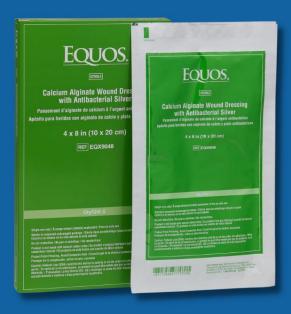

### Equos Calcium Alginate Wound Dressings

Designed to absorb moderate to heavy amounts of wound drainage.

https://skymedicalsupplies.net/

Conform to the wound bed, which is ideal for maintaining the environment necessary for wound healing.

Maintain a moist wound healing environment.

f are interested in our products make sure to visit our store or our website under <a href="https://simplyrenting.com/">https://simplyrenting.com/</a>

#skymedical #simplyrenting #medicalsupplies
#medicalequipmentsupplies #toptiermedicalsupplies
#medicalsuppliesstore #medicalsuppliesretailstore #medical #health
#medicallife #staysafe #healthcare #lifestyle #wellness #stayhealthy
#healthproblems #healthcareproblems #injury #athlete #wheelchair
#wheelchairuser #disability #wheelchairs #spinalcordinjuryrecovery
#recovery #powerliftchair #powerscooter #kneewalker
#pulseoximeter #oximeter