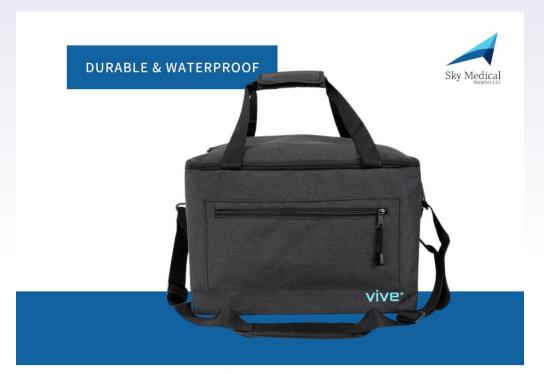

## Multi-Purpose Carry Bag

https://skymedicalsupplies.net/

Perfectly sized to fit the ice therapy machine or the Vive leg compression system for safe storage and travel. Features one large zippered compartment with a mesh pocket and two exterior zippered pockets for holding accessories and daily essentials.

f are interested in our products make sure to visit our store or our website under <a href="https://simplyrenting.com/">https://simplyrenting.com/</a>

.

#skymedical #simplyrenting #medicalsupplies
#medicalequipmentsupplies #toptiermedicalsupplies
#medicalsuppliesstore #medicalsuppliesretailstore #medical #health
#medicallife #staysafe #healthcare #lifestyle #wellness #stayhealthy
#healthproblems #healthcareproblems #injury #athlete #wheelchair
#wheelchairuser #disability #wheelchairs #spinalcordinjuryrecovery
#recovery #powerliftchair #powerscooter #kneewalker
#pulseoximeter #oximeter