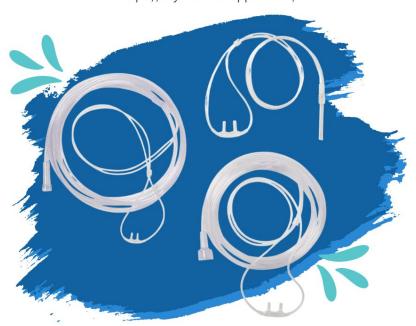

## Oxygen Cannula

https://skymedicalsupplies.net/

> order now

Soft-Touch nasal cannula with curved, non-flared nasal prongs helps minimize irritation and soreness. Designed for long-term oxygen patients. Available in a variety of patient sizes and with or without crush-resistant tubing.