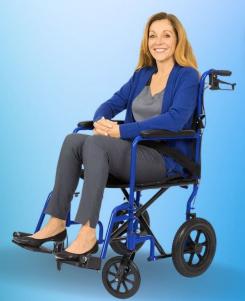

# Transport Wheelchair

# COMFORTABLE SEATING

Safely transport an adult patient or loved one in the secure, folding transport wheelchair with a generously wide seat, padded backrest, and armrests.

**Buy Now** 

https://skymedicalsupplies.net/

Folding flat for storage, the backrest also folds down to fit in most vehicles for easy portability. Constructed with a strong steel frame, the lightweight folding wheelchair features adjustable footrests and supports up to 300 pounds.