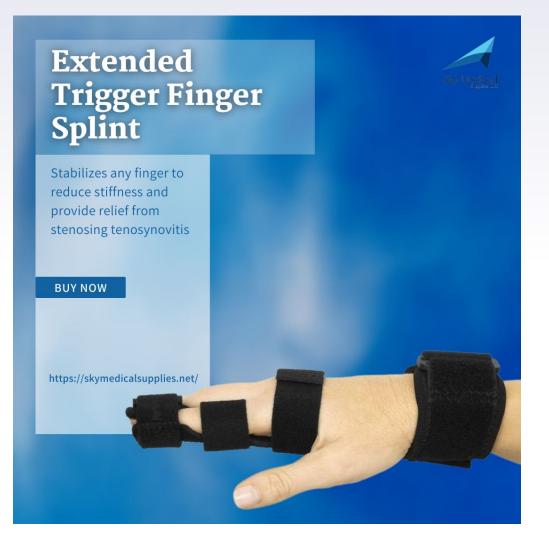

Use on any finger on the left or right hand; including the pinky and thumb. Extra strength fasteners allow the splint to easily adjust up to a 3.5" finger circumference.

f are interested in our products make sure to visit our store or our website under <a href="https://simplyrenting.com/">https://simplyrenting.com/</a>