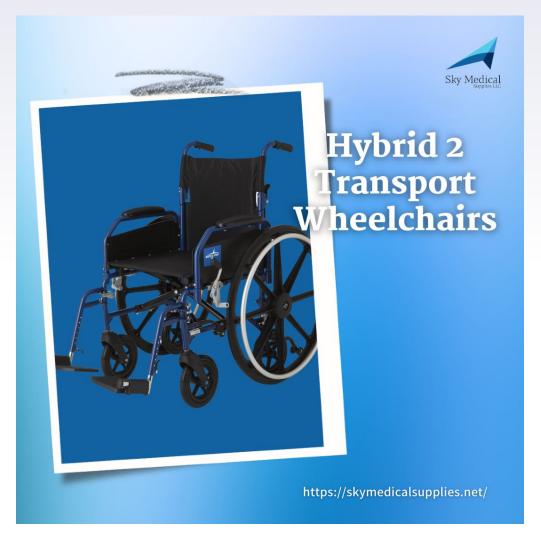

Equipped with 8-inch transport wheels, these wheels come already attached to the chair. Two larger 24-inch rear drive wheels are easily attached and remove with the push of a button, making the conversion from companion use to self-propel mode quick and easy.