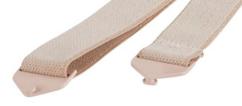

# Adjustable Ostomy Belt

23-43 M

https://skymedicalsupplies.net/

Our belt attaches securely to an ostomy pouch to hold the pouch firmly in place. Belt attaches easily to the pouch belt adapter. High quality elastic material is washable; wide belt is soft and comfortable and prevents rolling. Each belt is continuously adjustable and fits all sizes.

f are interested in our products make sure to visit our store or our website under <a href="https://skymedicalsupplies.net/">https://skymedicalsupplies.net/</a>.

#skymedical #simplyrenting #medicalsupplies
#medicalequipmentsupplies #toptiermedicalsupplies
#medicalsuppliesstore #medicalsuppliesretailstore #medical
#health #medicallife #staysafe #healthcare #lifestyle
#wellness #stayhealthy #healthproblems
#healthcareproblems #injury #athlete #wheelchair
#wheelchairuser #disability #wheelchairs
#spinalcordinjuryrecovery #recovery #recoveryisworthit
#recoverylife #wellbeing #rental #healthgadgets