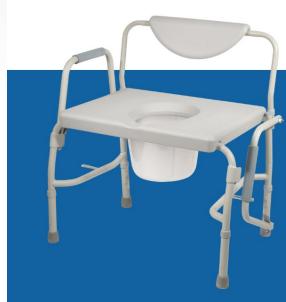

# Wide Commode Chair

Arms
automatically
lock in the raised
position

https://skymedicalsupplies.net/

This chair is an assistive device allowing the larger and heavier user to sit down safely and comfortably during showering or toileting. It is supplied complete with toilet rails and can be used freestanding, with a bedpan or bucket which are available as accessories, or standing over a toilet.