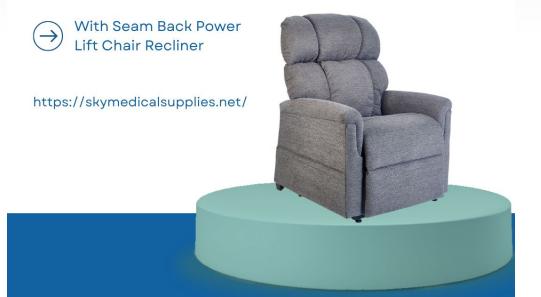

# **Comforter Tall**

### Change your way of living

One size does not fit all" when it comes to power lift chairs. This tall power lift recliner has a weight capacity of 375 pounds. Featuring a plush seamed backrest with lumbar support, a soft, comfortable seat and our "grip rite" arm design, the Comforter power lift chair gives you the perfect fit.