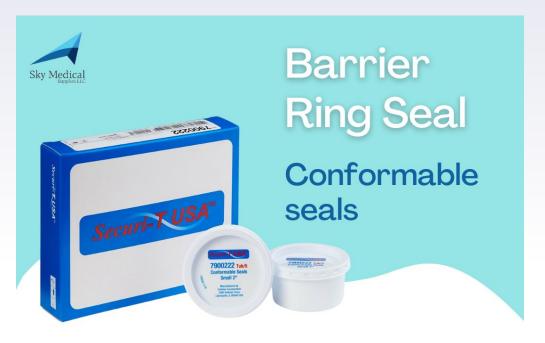

https://skymedicalsupplies.net/

Conformable seals 2" diameter, use around a stoma or surgical/wound drain to protect skin from leakage. The can be stretched as needed to fit a variety of stoma sizes and shapes.