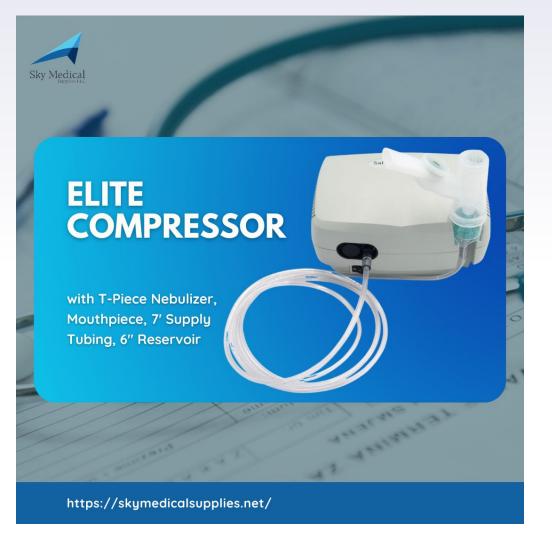

Elite Compressor is a sturdy, easy-to-use, next-generation home nebulizer compressor system used to treat asthma, COPD, and other respiratory ailments. Combined with a reusable, high-density nebulizer, the Salter Aire delivers aerosolized medication quickly and efficiently via two one-way valves and a closed-chamber system, which minimizes the amount of wasted medication upon delivery when compared with that of a standard compressor. Nebulizing medications of up to 3 cc within seven minutes or less, The Aire Nebulizer delivers up to 7 LPM in horizontal or vertical positioning.