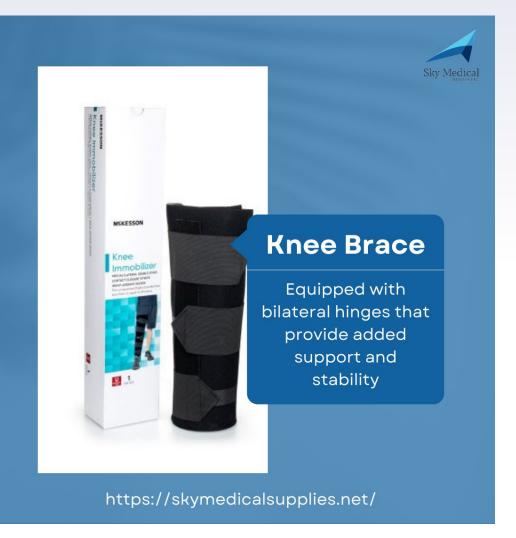

#spinalcordinjuryrecovery #recovery #recoveryisworthit

#recoverylife #wellbeing #rental #healthgadgets

#wheelchairuser #disability #wheelchairs

The knee brace stabilizes the knee joint and keeps the bones from moving around too much. It can keep the four main ligaments of the knee from working as hard and may control your range of motion.