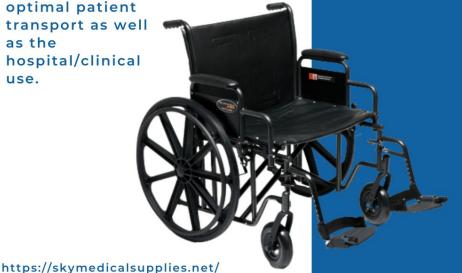

# LET'S GET TRAVELER HD

Designed for optimal patient transport as well as the hospital/clinical use.

Built with a heavy duty frame to support up to 500 lb users. Reinforced at all critical load-bearing points and a long lasting embossed back and seat upholstery with a double inner liner for durability. With its multiple seat widths ranging from 20" to 24" and 18" seat depth (1" longer than standard), this heavy duty wheelchair enables institutions and caregivers to accommodate a large variety of patients.

f If are interested in our products make sure to visit our store or our website under https://skymedicalsupplies.net/.

#skymedical #simplyrenting #medicalsupplies #medicalequipmentsupplies #toptiermedicalsupplies #medicalsuppliesstore #medicalsuppliesretailstore #medical #health #medicallife #staysafe #healthcare #lifestyle #wellness #stayhealthy #healthproblems #healthcareproblems #injury #athlete #wheelchair #wheelchairuser #disability #wheelchairs #spinalcordinjuryrecovery #recovery #recoveryisworthit #recoverylife #wellbeing #rental #healthgadgets