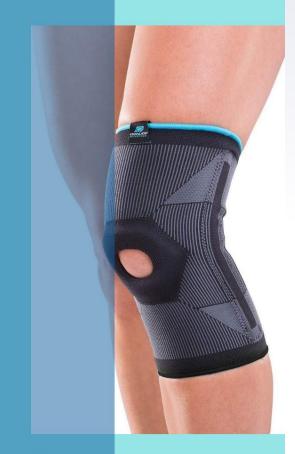

#spinalcordinjuryrecovery #recovery #recoveryisworthit

#recoverylife #wellbeing #rental #healthgadgets

#wheelchairuser #disability #wheelchairs

The knee brace stabilizes the knee joint and keeps the bones from moving around too much. It can keep the four main ligaments of the knee from working as hard and may control your range of motion.

## DELUXE ELASTIC KNEE

for Sprains, Strains, Swelling, Soreness, Arthritis, Knee Cap Support

Breathable and low-profile, this knee sleeve is constructed with a silicone hex-buttress to support the knee and knee-cap while reducing pain and discomfort associated with mild knee sprains, strains, swelling, soreness, arthritis or Patellofemoral Syndrome.