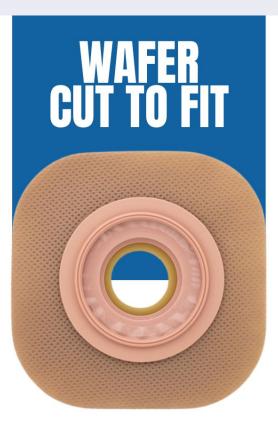

This skin barrier is part of a two-piece pouching system. The Wafer cut to fit barrier is a skin barrier that provides excellent adhesion to the skin and is designed to be worn for more than one day. The skin barrier has an integrated floating flange, which allows fingers to be placed under the flange, to help minimize pressure on the abdomen when attaching a pouch.