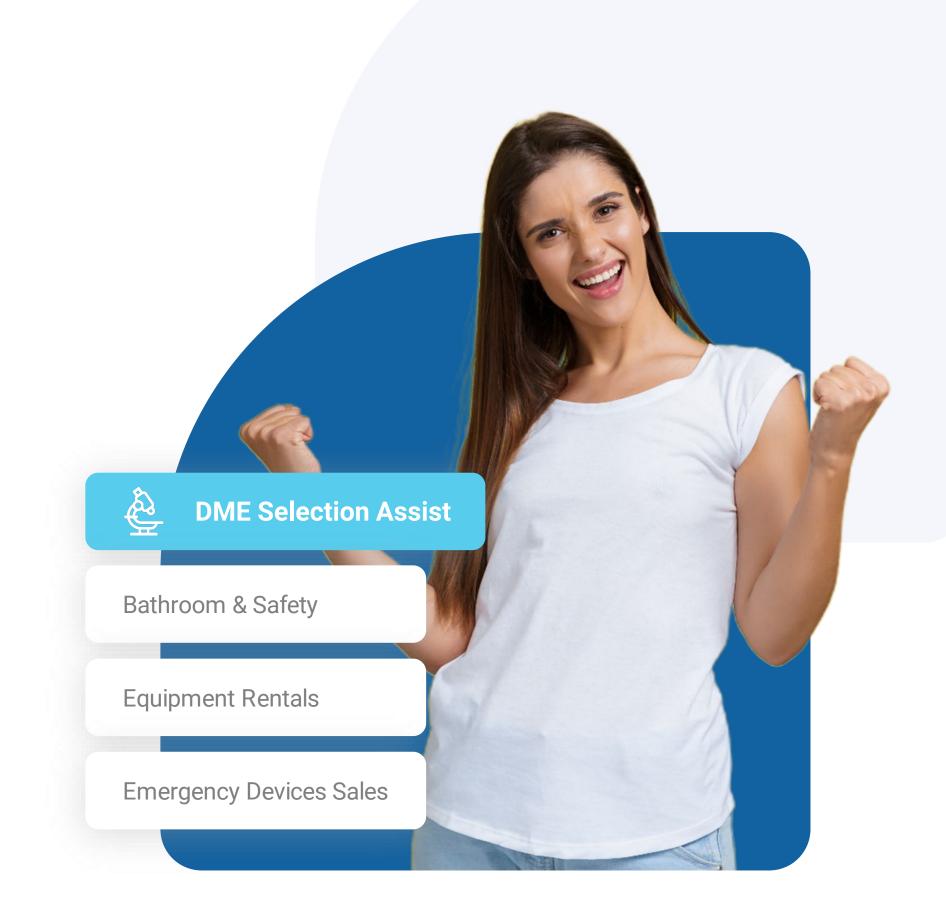

#### **DME**

A wide selection of Home Medical Supplies following specifications.

#### **Assistive Devices**

Assistive, adaptive, and rehabilitative devices

#### **Emergency Devices**

Personal Emergency Response devices, AED, CPR and First Aid Kits