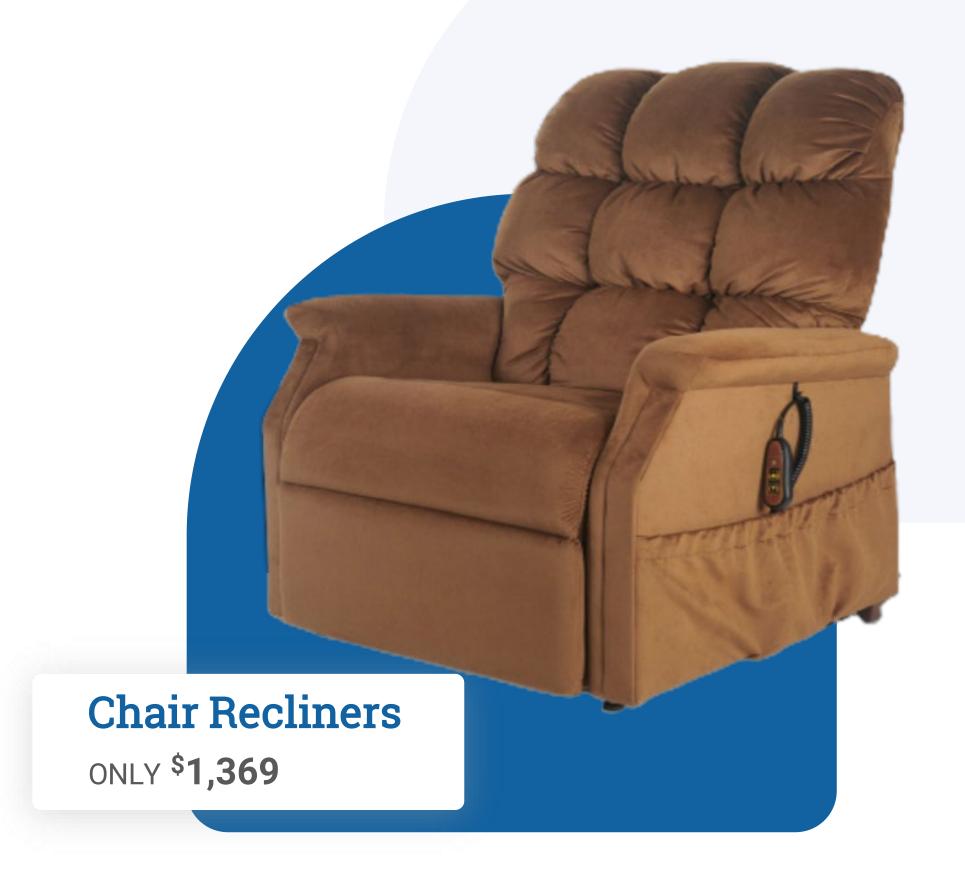

ch** 

#### Visit us at

8340 Northfield Blvd unit 1680, Denver, CO 80238 during working hours.





## Sky Medical Supplies



**2** Employees



6209 views this month



**650** products In store



**6** Rooms



We opt for communicating in simplicity and honestly. No hidden fees are added, no surprises, no upsells! Come and see our work and trustworthy staff.





8340 Northfield Blvd unit 1680, Denver, CO 80238 during working hours.

Monday - Thursday 10:00 am -8:00 pm Friday & Saturday 11:00 am -9:00 pm Sunday 11:00 am -6:00 pm

www.skymedicalsupplies.net Page



### Sky Medical Supplies

Makes finding medical supplies easy for everyone

Where Do You Find Medical Supplies on Weekends?

There are times when you may need to purchase medical supplies or rent equipment in an emergency.



www.skymedicalsupplies.net Page

### Our Durable Medical Equipment (DME), Supplies & Service



SMS is different from a typical medical supplies store. We venture in a new way of bringing the right supplies and equipment to your satisfaction.



#### **DME**

A wide selection of Home Medical Supplies following specifications.



#### **Diabetic Supplies**

Diabetes monitoring and selfmanagement kits.



#### **Assistive Devices**

Assistive, adaptive, and rehabilitative devices



#### **Orthotics**

For a healthy Joint: Brace, Limb, Prosthetics, and Orthotics.



#### **Mobility Devices**

Personal Mobility Device (PMD) **Smart Mobility** 



#### Health Monitoring

Medical alert systems, used for Heart, Gut, Blood sugar, and sleep



#### **Emergency Devices**

Personal Emergency Respo