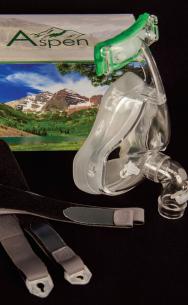

## InnoMed introduces its NEW full face mask, the ASPEN!

Compact, quiet, lightweight and affordable.

- Built-in chin flap gently supports the chin
- Resilient yet stable forehead pad is highlighted by a SoftTouch Wrap.
- Headgear has a crown strap for extra comfort and support
- Headgear has five adjustment points
- Extremely quiet exhalation port design
- All 3 cushion sizes fit the single mask shell