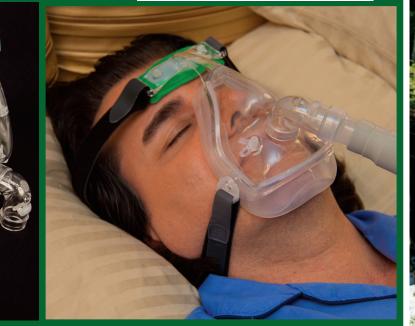

## InnoMed introduces its NEW full face mask, the ASPEN!

Compact, quiet, lightweight and affordable.

- Built-in chin flap gently supports the chin
- Resilient yet stable forehead pad is highlighted by a SoftTouch Wrap.
- Headgear has a crown strap for extra comfort and support
- Headgear has five adjustment points
- Extremely quiet exhalation port design
- All 3 cushion sizes fit the single mask shell